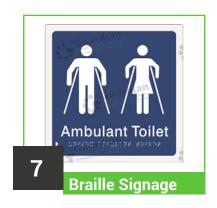

# **Wheel Stops & Braille Signage**

Our Wheel Stop range consists of moulded and rubber products and are compliant with relevant Australian Standards. Available Braille Signage materials and finishes, effects can be incorporated into a compliant signage schemes.

To view our extensive range of Braille Signage, visit our website.

WWW.RIGHTFLOORS.COM.AU