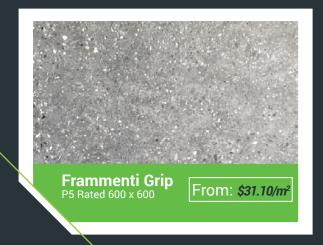

lyurethane

From *\$17.60* 



Ceramic and Porcelain

From *\$6.10* 





**FRP Tactiles** 

From *\$41.30* 

**Studs and Discrete** 

From *\$0.40c* 

**Drilling Templates** 

From *\$104* 

### Stair Nosings

We supply a wide range of non-slip and anti-slip **Stair Tread Nosings**. Our residential and commercial stair nosings are suitable for both new construction and existing installations, and are available in a range of profiles to suit various flooring finishes.







Slimline



**Bullnosed** 



Recessed

The Australian standards for slip resistance provides a guide for the slip resistance requirements of pedestrian surface materials. It rates products based on the wet slip resistance classifications gathered from a range of pedestrian surface materials.

## Slip Rated Tiles







### **Anti-Slip Tape**

We offer a wide range of **Anti Slip Safety Tape**, a convenient anti slip solution for floor surfaces, ramps and stairs. All our stocked Anti-slip Safety Tapes comply with Australian standards and are available to buy per metre, roll or box.







50/60/70mm Width



Buy per metre or roll



Bulk buy available

# **Wheel Stops & Braille Signage**

Our Wheel Stop range consists of moulded and rubber products and are compliant with relevant Australian Standards. Available Braille Signage materials and finishes, effects can be incorporated into a compliant signage schemes.





To view our extensive range of Braille Signage, visit our website.

WWW.RIGHTFLOORS.COM.AU





#### **Contact Us**

web

Address: 18 Brennan Street, Slacks Creek

Brisbane, Queensland Email