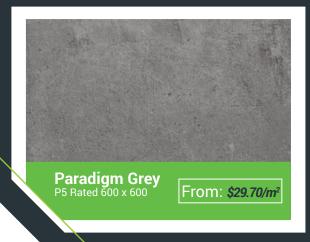

Polyurethane

From *\$17.60* 



Ceramic and Porcelain

From *\$6.10* 





**FRP Tactiles** 

From *\$41.30* 

**Studs and Discrete** 

From *\$0.40c* 

**Drilling Templates** 

From *\$104* 

### Stair Nosings

We supply a wide range of non-slip and anti-slip **Stair Tread Nosings**. Our residential and commercial stair nosings are suitable for both new construction and existing installations, and are available in a range of profiles to suit various flooring finishes.







Slimline



**Bullnosed** 



Recessed

The Australian standards for slip resistance provides a guide for the slip resistance requirements of pedestrian surface materials. It rates products based on the wet slip resistance classifications gathered from a range of pedestrian surface materials.

## Slip Rated Tiles







### **Anti-Slip Tape**

We offer a wide range of **Anti Slip Safety Tape**, a convenient anti slip solution for floor surfaces, ramps and stairs. All our stocked Anti-slip Safety Tapes comply with Australian standards and are available to buy per metre, roll or box.







50/60/70mm Width



Buy per metre or roll



Bulk buy available

# **Wheel Stops & Braille Signage**

Our Wheel Stop range consists of moulded and rubber products and are compliant with relevant Australian Standards. Available Braille Signage materials and finishes, effects can be incorporated into a compliant signage schemes.





To view our extensive range of Braille Signage, visit our website.

WWW.RIGHTFLOORS.COM.AU





#### **Contact Us**

web

Address: 18 Brennan Street, Slacks Creek

Brisbane, Queensland Ema