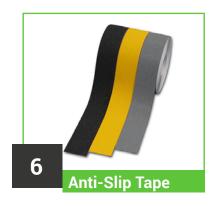

### **Anti-Slip Tape**

We offer a wide range of **Anti Slip Safety Tape**, a convenient anti slip solution for floor surfaces, ramps and stairs. All our stocked Anti-slip Safety Tapes comply with Australian standards and are available to buy per metre, roll or box.

50/60/70mm Width

Buy per metre or roll

Bulk buy available