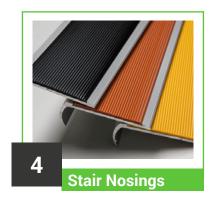

### Stair Nosings

We supply a wide range of non-slip and anti-slip **Stair Tread Nosings**. Our residential and commercial stair nosings are suitable for both new construction and existing installations, and are available in a range of profiles to suit various flooring finishes.

Slimline

**Bullnosed** 

Recessed

The Australian standards for slip resistance provides a guide for the slip resistance requirements of pedestrian surface materials. It rates products based on the wet slip resistance classifications gathered from a range of pedestrian surface materials.