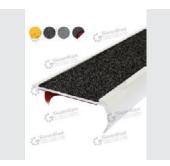

### Stair Nosings

We supply a wide range of non-slip and anti-slip **Stair Tread Nosings**. Our residential and commercial stair nosings are suitable for both new construction and existing installations, and are available in a range of profiles to suit various flooring finishes.

Slimline

**Bullnosed** 

Recessed

The Australian standards for slip resistance provides a guide for the slip resistance requirements of pedestrian surface materials. It rates products based on the wet slip resistance classifications gathered from a range of pedestrian surface materials.