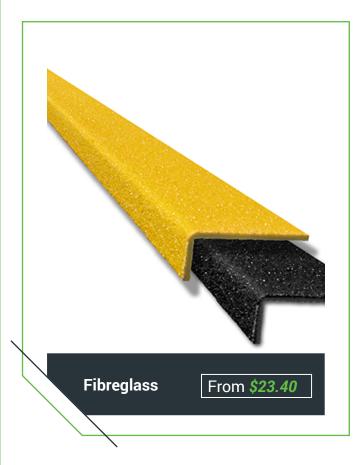

### Stair Nosings

We supply a wide range of non-slip and anti-slip **Stair Tread Nosings**. Our residential and commercial stair nosings are suitable for both new construction and existing installations, and are available in a range of profiles to suit various flooring finishes.

Slimline

**Bullnosed** 

Recessed

The Australian standards for slip resistance provides a guide for the slip resistance requirements of pedestrian surface materials. It rates products based on the wet slip resistance classifications gathered from a range of pedestrian surface materials.