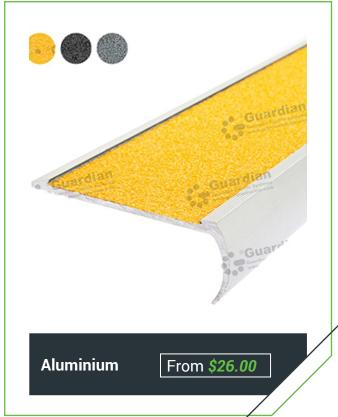

### Stair Nosings

We supply a wide range of non-slip and anti-slip **Stair Tread Nosings**. Our residential and commercial stair nosings are suitable for both new construction and existing installations, and are available in a range of profiles to suit various flooring finishes.

Slimline

**Bullnosed** 

Recessed

The Australian standards for slip resistance provides a guide for the slip resistance requirements of pedestrian surface materials. It rates products based on the wet slip resistance classifications gathered from a range of pedestrian surface materials.