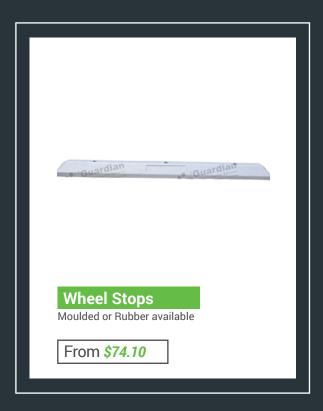

# **Wheel Stops & Braille Signage**

Our Wheel Stop range consists of moulded and rubber products and are compliant with relevant Australian Standards. Available Braille Signage materials and finishes, effects can be incorporated into a compliant signage schemes.