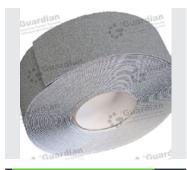

### **Anti-Slip Tape**

We offer a wide range of **Anti Slip Safety Tape**, a convenient anti slip solution for floor surfaces, ramps and stairs. All our stocked Anti-slip Safety Tapes comply with Australian standards and are available to buy per metre, roll or box.

50/60/70mm Width

Buy per metre or roll

Bulk buy available