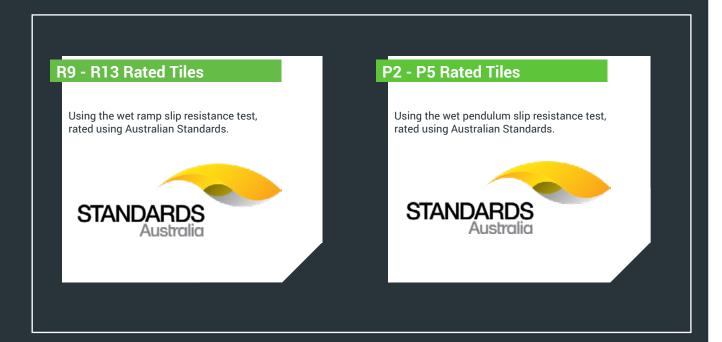

Slimline

**Bullnosed** 

Recessed

The Australian standards for slip resistance provides a guide for the slip resistance requirements of pedestrian surface materials. It rates products based on the wet slip resistance classifications gathered from a range of pedestrian surface materials.

## Slip Rated Tiles