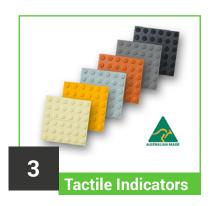

### Tactile Indicators

#### **Tactile Indicators or Tactile Ground Surface**

**Indicators** are essential safety measures used in footpaths, commercial car parks, indoor and outdoor stairways. Tactile is also a great aid for the visually impaired, alerting changes in path, ramps, platforms and stairways.

Peel and Stick Polyurethane

From *\$17.60* 

Ceramic and Porcelain

From *\$6.10* 

**FRP Tactiles** 

From *\$41.30* 

**Studs and Discrete** 

From *\$0.40c* 