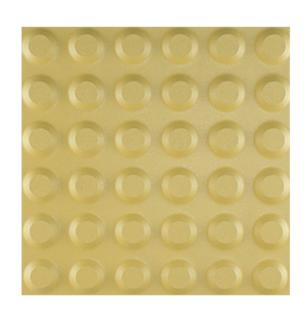

### Tactile Indicators

#### **Tactile Indicators or Tactile Ground Surface**

**Indicators** are essential safety measures used in footpaths, commercial car parks, indoor and outdoor stairways. Tactile is also a great aid for the visually impaired, alerting changes in path, ramps, platforms and stairways.