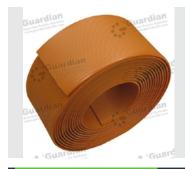

### **Anti-Slip Tape**

We offer a wide range of **Anti Slip Safety Tape**, a convenient anti slip solution for floor surfaces, ramps and stairs. All our stocked Anti-slip Safety Tapes comply with Australian standards and are available to buy per metre, roll or box.

50/60/70mm Width

Buy per metre or roll

Bulk buy available