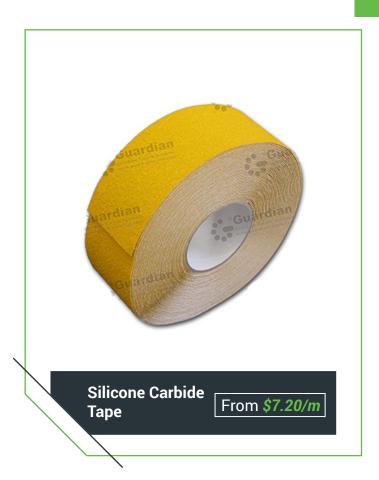

### **Anti-Slip Tape**

We offer a wide range of **Anti Slip Safety Tape**, a convenient anti slip solution for floor surfaces, ramps and stairs. All our stocked Anti-slip Safety Tapes comply with Australian standards and are available to buy per metre, roll or box.

50/60/70mm Width

Buy per metre or roll

Bulk buy available