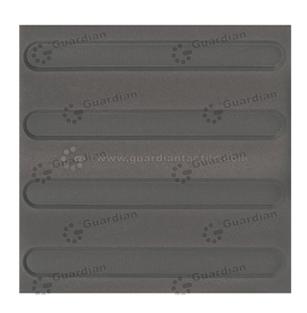

### Tactile Indicators

#### **Tactile Indicators or Tactile Ground Surface**

**Indicators** are essential safety measures used in footpaths, commercial car parks, indoor and outdoor stairways. Tactile is also a great aid for the visually impaired, alerting changes in path, ramps, platforms and stairways.