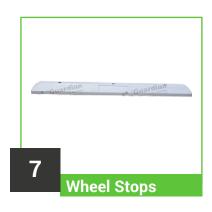

# **Wheel Stops & Braille Signage**

Our Wheel Stop range consists of moulded and rubber products and are compliant with relevant Australian Standards. Available Braille Signage materials and finishes, effects can be incorporated into a compliant signage schemes.