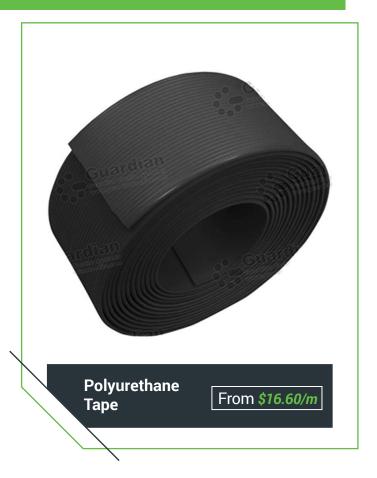

### **Anti-Slip Tape**

We offer a wide range of **Anti Slip Safety Tape**, a convenient anti slip solution for floor surfaces, ramps and stairs. All our stocked Anti-slip Safety Tapes comply with Australian standards and are available to buy per metre, roll or box.

50/60/70mm Width

Buy per metre or roll

Bulk buy available